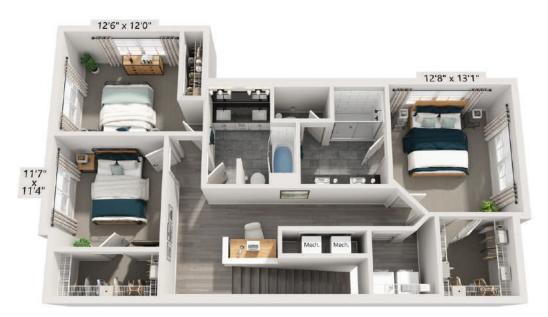

## **TH-C1** 3 BED / 2.5 BATH

## **1601** SQ. FT.

| ELAN      | 3890 Floyd Rd.   Austell, GA 30106 |
|-----------|------------------------------------|
| BROOKWOOD | www.elanbrookwood.com              |
|           |                                    |

Floor plans are artist's rendering. All dimensions are approximate. Actual product and specifications may vary in dimension or detail. Not all features are available in every apartment home. Prices and availability are subject to change. Rent is based on monthly frequency. Additional fees may apply, such as but not limited to package delivery, trash, water, amenities, etc. Please see a representative for details.