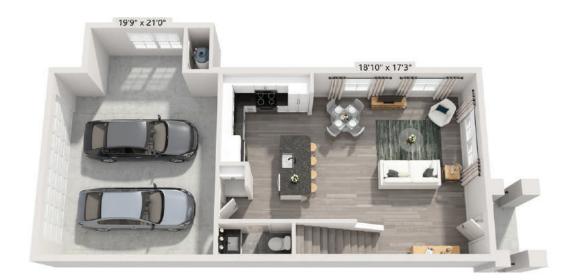

## **TH-C1** 3 BED / 2.5 BATH

## **1601** SQ. FT.

| ELAN      | 3890 Floyd Rd.   Austell, GA 30106 |
|-----------|------------------------------------|
| BROOKWOOD | www.elanbrookwood.com              |
|           |                                    |

Floor plans are artist's rendering. All dimensions are approximate. Actual product and specifications may vary in dimension or detail. Not all features are available in every apartment home. Prices and availability are subject to change. Rent is based on monthly frequency. Additional fees may apply, such as but not limited to package delivery, trash, water, amenities, etc. Please see a representative for details.