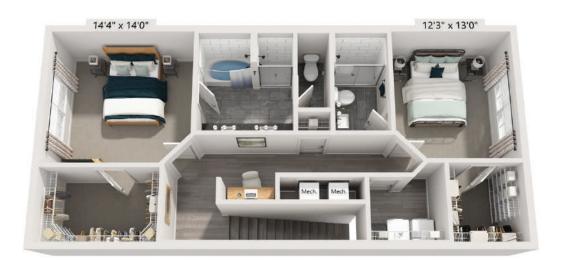

## **TH-B1A** 2 BED / 2.5 BATH

## 1475 SQ. FT.

| ELAN      | 3890 Floyd Rd.   Austell, GA 30106 |
|-----------|------------------------------------|
| BROOKWOOD | www.elanbrookwood.com              |
|           |                                    |

Floor plans are artist's rendering. All dimensions are approximate. Actual product and specifications may vary in dimension or detail. Not all features are available in every apartment home. Prices and availability are subject to change. Rent is based on monthly frequency. Additional fees may apply, such as but not limited to package delivery, trash, water, amenities, etc. Please see a representative for details.