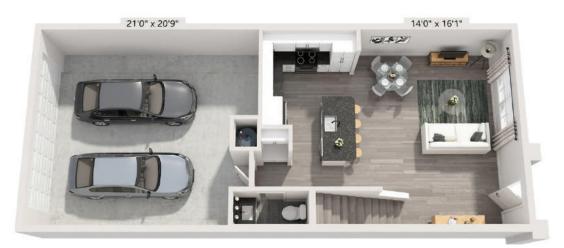

## **TH-B1A** 2 BED / 2.5 BATH

## 1475 SQ. FT.

| ELAN      | 3890 Floyd Rd.   Austell, GA 30106 |
|-----------|------------------------------------|
| BROOKWOOD | www.elanbrookwood.com              |
|           |                                    |

Floor plans are artist's rendering. All dimensions are approximate. Actual product and specifications may vary in dimension or detail. Not all features are available in every apartment home. Prices and availability are subject to change. Rent is based on monthly frequency. Additional fees may apply, such as but not limited to package delivery, trash, water, amenities, etc. Please see a representative for details.