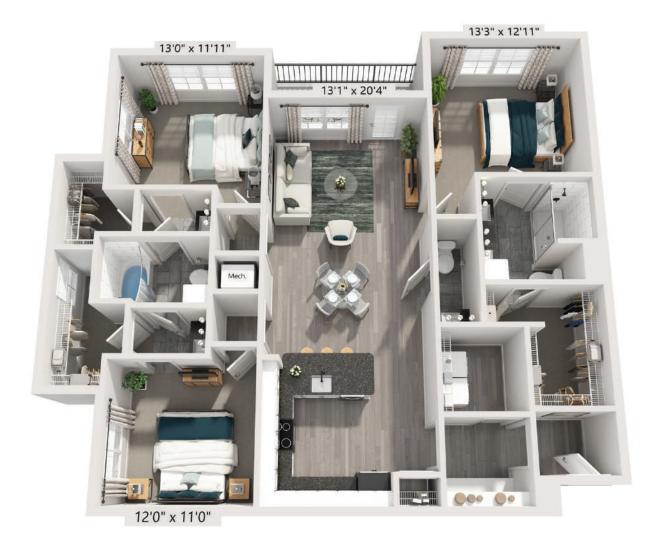

## **C1A** 3 BED / 2.5 BATH

## **1480** SQ. FT.

| ELAN      | 3890 Floyd Rd.   Austell, GA 30106 |
|-----------|------------------------------------|
| BROOKWOOD | www.elanbrookwood.com              |
|           |                                    |

Floor plans are artist's rendering. All dimensions are approximate. Actual product and specifications may vary in dimension or detail. Not all features are available in every apartment home. Prices and availability are subject to change. Rent is based on monthly frequency. Additional fees may apply, such as but not limited to package delivery, trash, water, amenities, etc. Please see a representative for details.