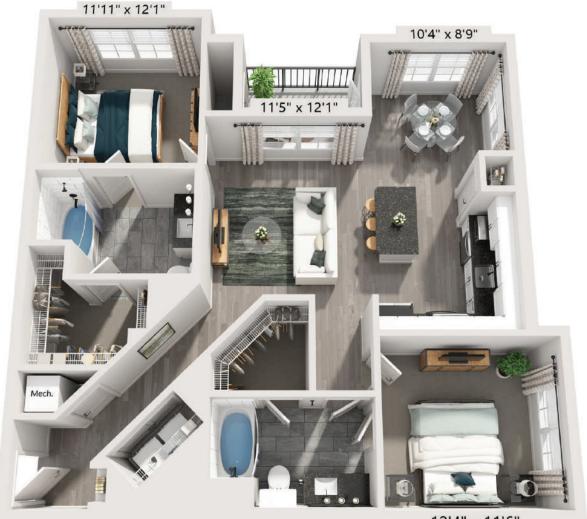

## **B1HC** 2 BED / 2 BATH

## **1082** SQ. FT.

12'4" x 11'6"

| ELAN                                                                                                                                                                                          | 3890 Floyd Rd.   Austell, GA 30106 |
|-----------------------------------------------------------------------------------------------------------------------------------------------------------------------------------------------|------------------------------------|
| BROOKWOOD                                                                                                                                                                                     | www.elanbrookwood.com              |
| Floor plans are artist's rendering. All dimensions are approximate. Actual product and specifications may vary in dimension or detail. Not all features are available in every apartment home |                                    |