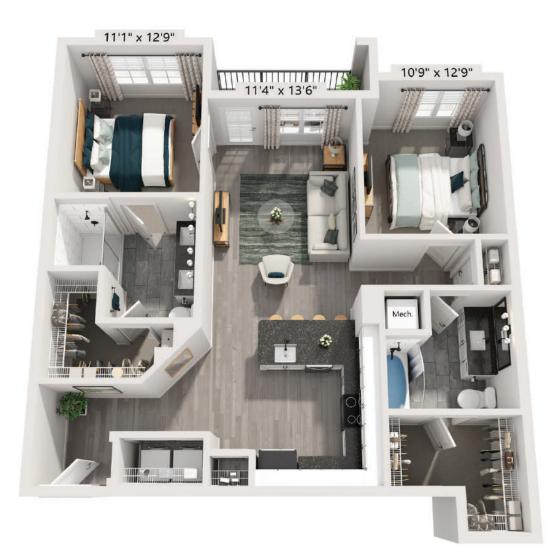

## **BO** 2 BED / 2 BATH

## **1019** SQ. FT.

| ELAN      | 3890 Floyd Rd.   Austell, GA 30106 |
|-----------|------------------------------------|
| BROOKWOOD | www.elanbrookwood.com              |
|           |                                    |

Floor plans are artist's rendering. All dimensions are approximate. Actual product and specifications may vary in dimension or detail. Not all features are available in every apartment home. Prices and availability are subject to change. Rent is based on monthly frequency. Additional fees may apply, such as but not limited to package delivery, trash, water, amenities, etc. Please see a representative for details.