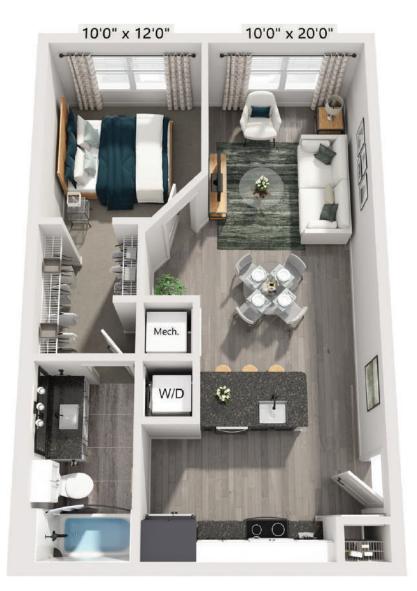

## **A1A** 1 BED / 1 BATH

620 SQ. FT.

| ELAN      | 3890 Floyd Rd.   Austell, GA 30106 |
|-----------|------------------------------------|
| BROOKWOOD | www.elanbrookwood.com              |
|           |                                    |

Floor plans are artist's rendering. All dimensions are approximate. Actual product and specifications may vary in dimension or detail. Not all features are available in every apartment home. Prices and availability are subject to change. Rent is based on monthly frequency. Additional fees may apply, such as but not limited to package delivery, trash, water, amenities, etc. Please see a representative for details.